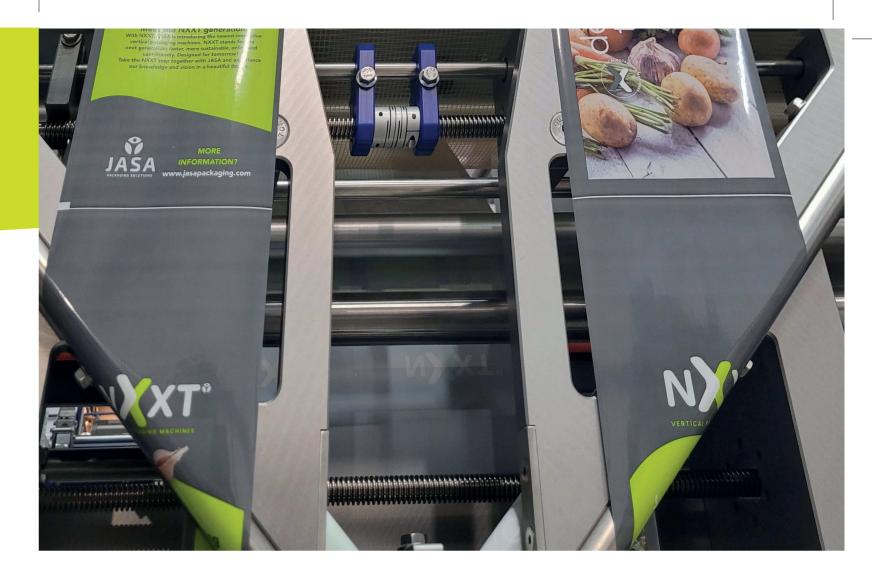

500 x 2.100 |
|-----------------------------------|----------------------|
| Nett weight* (kg)                 | 1950                 |
| Packaging weight (kg)             | 2100                 |
|                                   |                      |
| Film roll - max weight (kg)       | 60                   |
| Film roll - max diamater (mm)     | 600                  |
| Machine configuration             | left/right           |
| Film roll - max diamater (mm)     | 600                  |

 $<sup>^{\</sup>star}\;$  Exact capacity, dimensions  $\;$  and weight depend on the implementation of the machine.



**T** +31 72 561 27 00

Visiting adress: Butter 17, 1713 GM Obdam (NL) Mailing & delivery: Kwelder 1, 1713 GN Obdam (NL)







**E** sales@jasa.nl

**W** www.jasapackaging.com



# PRODUCT DATA SHEET JASA 400X QP

The JASA 400X QP, part of the NXXT family, is revolutionary, innovative, and modular. It incorporates the most desired machine improvements based on customer feedback: enhanced cleanability, flexible and fast changeovers, improved operator safety, energy efficiency, higher processing speeds, and improved serviceability.



### **Efficient Packaging for Fresh Products**

Designed for a wide range of fresh foods, ensuring optimal freshness, quality, and efficiency.

JASA 400X QP

<sup>\*\*</sup> The achieved capacity in the field depends on the actual product & film type and properties, bag length, portion size, infeed method operator efficiency and environmental conditions



## BAG STYLES



Pillowbag















# BAG SIZES

| Bag width, centric sea