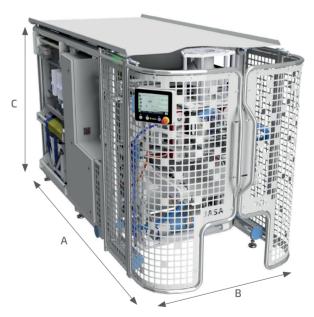

| DIMENSIONS*                          | JASA 400X QP |
|--------------------------------------|--------------|
| Max. length (A) (mm)                 | 3333         |
| Max. width (B) (mm)                  | 1420         |
| Max. height (C) (mm)                 | 1.930        |
| Max. Outside diameter film reel (mm) | 600          |

<sup>\*</sup>Exact dimensions depend on the final configuration of the machine.