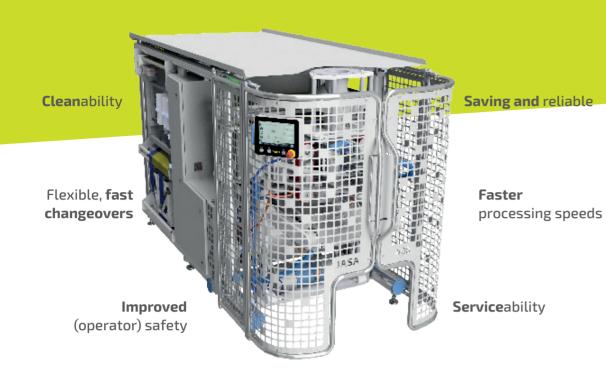

# PRODUCT DATA SHEET JASA 400X QP

The JASA 400X QP, part of the NXXT family, is revolutionary, innovative, and modular. It incorporates the most desired machine improvements based on customer feedback: enhanced cleanability, flexible and fast changeovers, improved operator safety, energy efficiency, higher processing speeds, and improved serviceability.