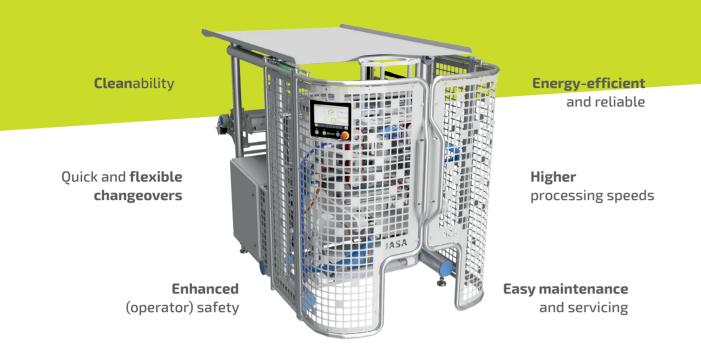

## PRODUCT DATA SHEET **JASA 400C**

The **JASA 400C**, part of the NXXT family, is revolutionary, innovative, and modular. Designed to meet our customers' highest expectations, it offers superior cleanability, flexibility, rapid changeovers, enhanced operator safety, energy efficiency, faster processing speeds, and improved serviceability.