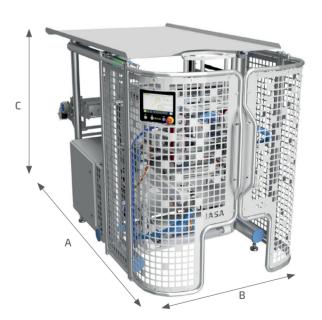

| ACCESSOIRES                        |   |
|------------------------------------|---|
| Lift for forming set and film roll | V |
| Forming set storage                | V |

| DIMENSIONS*                                                         | JASA 400C |
|---------------------------------------------------------------------|-----------|
| Max. length (A) (mm)                                                | 2715      |
| Max. width (B) (mm)                                                 | 1420      |
| Max. height (C) (mm)                                                | 1.930     |
| Max. Outside diameter film reel (mm)                                | 600       |
| *Exact dimensions depend on the final configuration of the machine. |           |