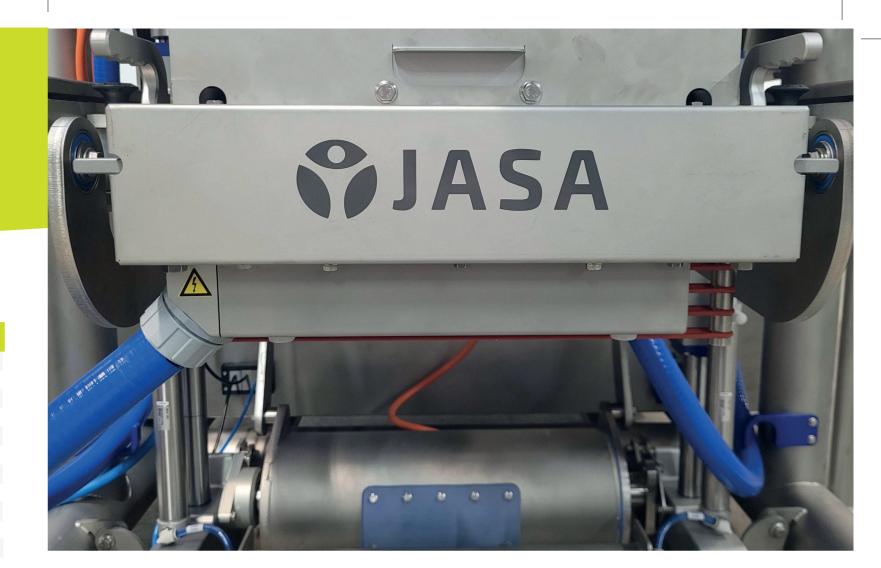

## PRODUCT DATA SHEET **JASA 400C**

The **JASA 400C**, part of the NXXT family, is revolutionary, innovative, and modular. Designed to meet our customers' highest expectations, it offers superior cleanability, flexibility, rapid changeovers, enhanced operator safety, energy efficiency, faster processing speeds, and improved serviceability.

The machine is specially designed packaging of processed and frozen foods, in addition to the traditional potatoes vegetables and fruits.

JASA 400C

<sup>\*\*</sup> The achieved capacity in the field depends on the actual product & film type and properties, bag length, portion size, infeed method operator efficiency and environmental conditions