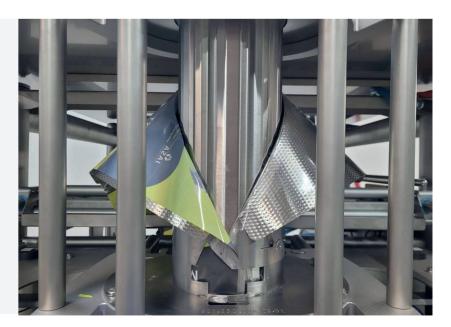

|
| Machine configuration             | left/right           |

 $<sup>^{\</sup>ast}$  Exact capacity, dimensions  $% \left( 1\right) =\left( 1\right) \left( 1\right) =\left( 1\right) \left( 1\right) \left( 1\right) =\left( 1\right) \left( 1\right) \left($ 



Visiting adress: Butter 17, 1713 GM Obdam (NL) Mailing & delivery: Kwelder 1, 1713 GN Obdam (NL) **T** +31 72 561 27 00







**E** sales@jasa.nl **W** www.jasapackaging.com



## PRODUCT DATA SHEET **JASA 400C**

The **JASA 400C**, part of the NXXT family, is revolutionary, innovative, and modular. Designed to meet our customers' highest expectations, it offers superior cleanability, flexibility, rapid changeovers, enhanced operator safety, energy efficiency, faster processing speeds, and improved serviceability.



The machine is specially designed packaging of processed and frozen foods, in addition to the traditional potatoes vegetables and fruits.

JASA 400C

<sup>\*\*</sup> The achieved capacity in the field depends on the actual product & film type and properties, bag length, portion size, infeed method operator efficiency and environmental conditions



## BAG STYLES



Pillowbag



Gusseted bag









Blockbottom

## BAG SIZES

| Bag width, centric sealed (mm)   | 180-400   |
|----------------------------------|-----------|
| Bag width, excentric sealed (mm) | 180-320   |
| Bag length, in one sealstep (mm) | 450 at IM |

| PACKAGING MATERIALS             | JASA 400C |
|---------------------------------|-----------|
| Polyethylene                    | V         |
| Polypropylene